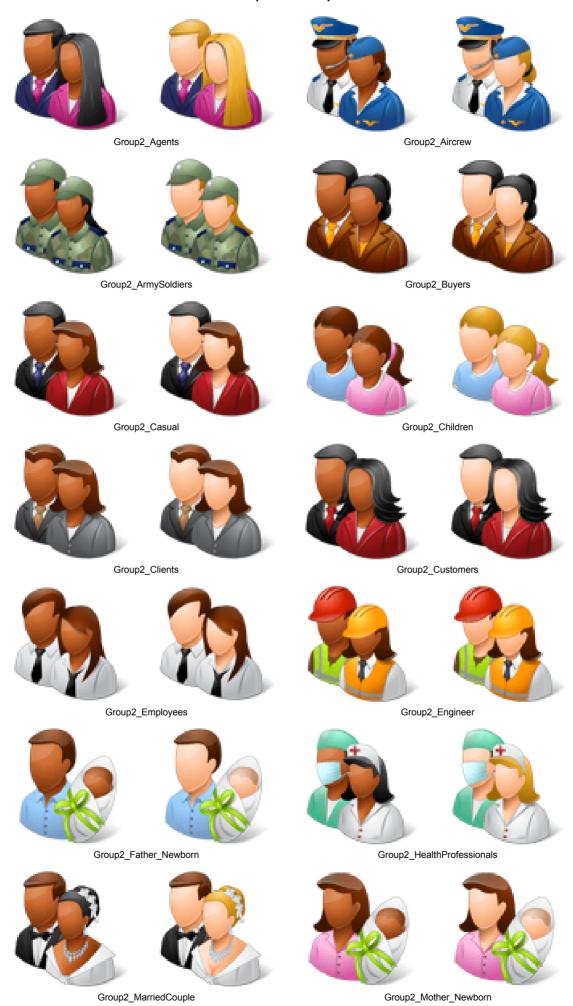

## People Groups Icons

Group3\_Parents\_Newborn

Group3\_Party

Group3\_Sportspersons

 ${\tt Group3\_Workers}$ 

Group4\_Family

Group6\_Conference

Group6\_Conference\_Mixed